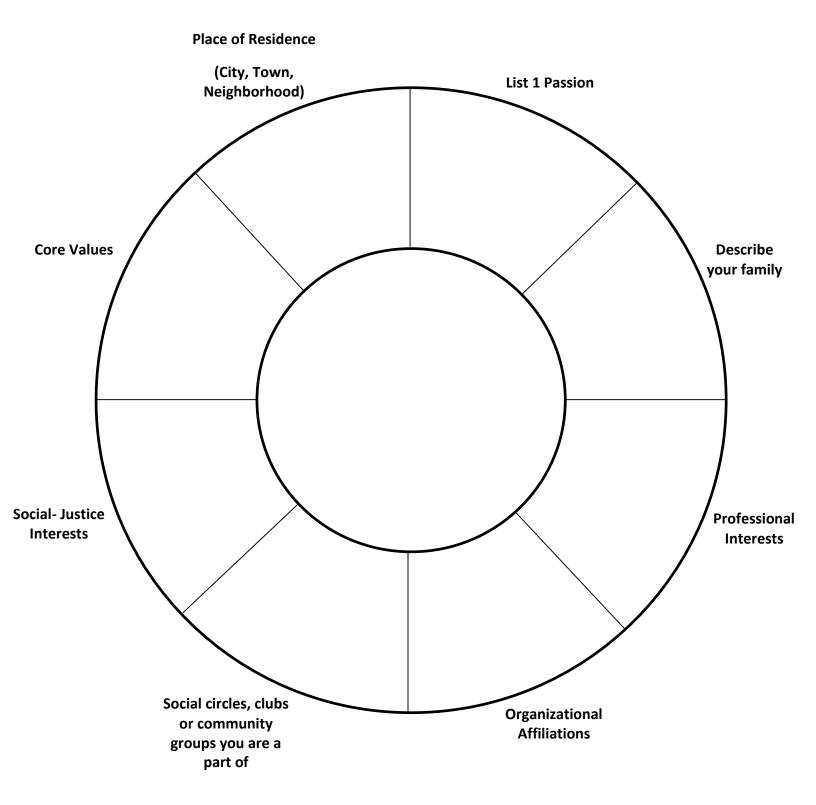

## **Social Identity Wheel**

This activity highlights the multiple dimensions of our identities. It addresses the relationships between our desires to self-define our identities and the social constructions that label us regardless of how we define ourselves.



- 1. Think of a story about a time you were especially proud and/or happy to identify with one of the descriptors you used in the circle.
- 2. Think of a story about a time it was especially painful to be identified with one if your identifiers or descriptors.

(Adapted from "Voices of Discovery", Intergroup Relations Center, Arizona State University)

## **Personal Identity Wheel**