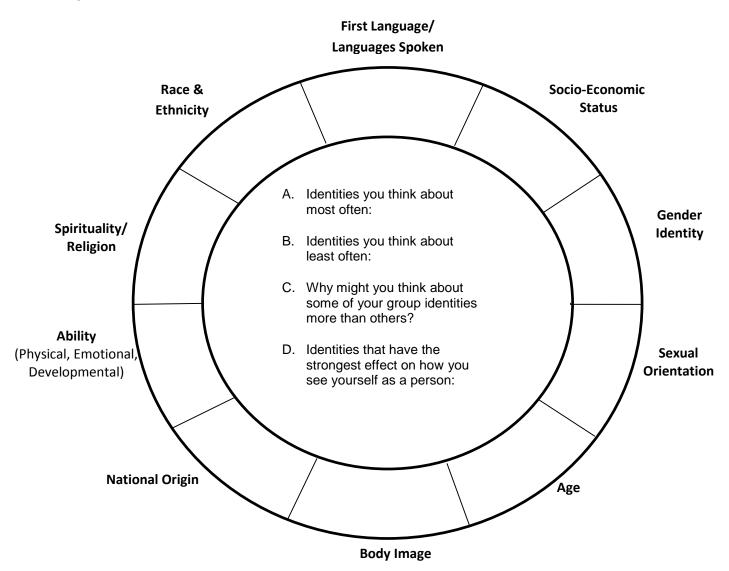

## **Social Identity Wheel**

This activity highlights the multiple dimensions of our identities. It addresses the relationships between our desires to self-define our identities and the social constructions that label us regardless of how we define ourselves.

- 1. Think of a story about a time you were especially proud and/or happy to identify with one of the descriptors you used in the circle.
- 2. Think of a story about a time it was especially painful to be identified with one if your identifiers or descriptors.

(Adapted from "Voices of Discovery", Intergroup Relations Center, Arizona State University)